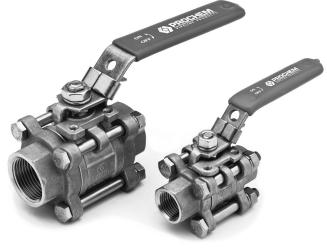

# 2-WAY FULL BORE 3-PIECE STAINLESS NPT W.O.G.

3-piece construction allows end connections to be permanently fitted to the pipe, so the valve body can be removed enabling replacement of seals without disturbing pipework.

Available in sizes 8 mm to 100 mm (1/4" to 4").

- Full port
- 3-piece swing out body
- Investment cast CF8M
- In-line repairable
- Anti-blowout stem
- Locking SS handle
- Adjustable stem packing
- Actuator mounting pad to ISO 5211
- Seat material Reinforced PTFE