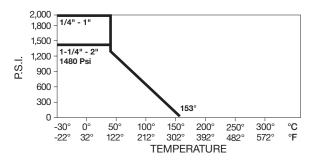

# **Pressure/Temperature Rating**

| Part Number | Size            |
|-------------|-----------------|
| VFB22008NA  | 8 NPT (1/4")    |
| VFB22010NA  | 10 NPT (3/8")   |
| VFB22015NA  | 15 NPT (1/2")   |
| VFB22020NA  | 20 NPT (3/4")   |
| VFB22025NA  | 25 NPT (1")     |
| VFB22032NA  | 32 NPT (1 1/4") |
| VFB22040NA  | 40 NPT (1 1/2") |
| VFB22050NA  | 50 NPT (2")     |