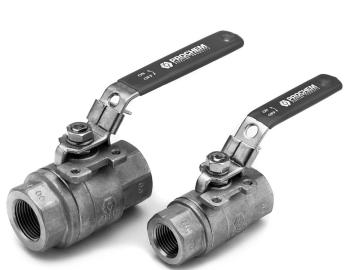

# 2-WAY FULL BORE 2-PIECE STAINLESS NPT W.O.G.

Full Bore 2-piece threaded valves allowing straight-through flow. Virtually no head loss and a superior performer with mildly abrasive as well as corrosive fluids. Ideal for in-line control of process fluids.

Available in sizes 8 mm to 50 mm (1/4" to 2").

- All 316 wetted and non wetted components
- Full Port
- 2-piece body
- Investment cast CF8M
- Anti-blowout stem
- Adjustable stem packing
- Actuator mounting pad to ISO 5211
- Seat material Virgin PTFE