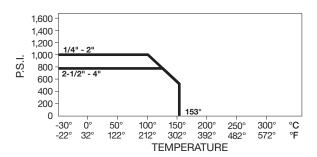

# **Pressure/Temperature Rating**

| Part Number | Size            |
|-------------|-----------------|
| VFB22008NA  | 8 NPT (1/4")    |
| VFB22010NA  | 10 NPT (3/8")   |
| VFB22015NA  | 15 NPT (1/2")   |
| VFB22020NA  | 20 NPT (3/4")   |
| VFB22025NA  | 25 NPT (1")     |
| VFB22032NA  | 32 NPT (1 1/4") |
| VFB22040NA  | 40 NPT (1 1/2") |
| VFB22050NA  | 50 NPT (2")     |

## **Pressure/Temperature Rating**

| Part Number | Size            |
|-------------|-----------------|
| VFB13008NGA | 8 NPT (1/4")    |
| VFB13010NGA | 10 NPT (3/8")   |
| VFB13015NGA | 15 NPT (1/2")   |
| VFB13020NGA | 20 NPT (3/4")   |
| VFB13025NGA | 25 NPT (1")     |
| VFB13032NGA | 32 NPT (1 1/4") |
| VFB13040NGA | 40 NPT (1 1/2") |
| VFB13050NGA | 50 NPT (2")     |